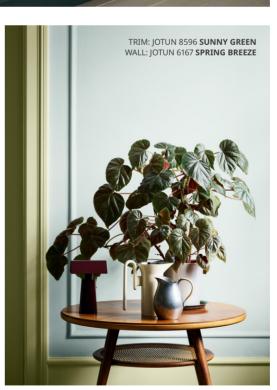

### Nature has a near-infinite

library of nuances. By combining strong accent greens and softer, more muted shades in our homes' walls, furniture and decorative objects, we can create environments that replicate the beauty of the natural world. Introduce subtle touches of blue, and evoke the serenity of sky and sea.

### Nuances

| DOTUN 1931 <b>CASHEW</b>        | JOTUN 1876 <b>WILD EARL</b> | JOTUN 1939 <b>SANDBEIGE</b>     | JOTUN 11130 SHADE            | JOTUN 12085 RURAL              |
|---------------------------------|-----------------------------|---------------------------------|------------------------------|--------------------------------|
| JOTUN 1117 <b>PEACH SKY</b>     | JOTUN 10411 <b>SHAMS</b>    | JOTUN 12074 <b>PEACHY</b>       | JOTUN 11175 <b>ADVENTURE</b> | JOTUN 20217 <b>MUTED CORAL</b> |
|                                 |                             |                                 |                              |                                |
| JOTUN 8124 <b>MALMØ</b>         | JOTUN 11228 FOREST LIGHT    | JOTUN 8583 EARTHY YELLOW        | JOTUN 8625 KHAKI YELLOW      | JOTUN 20162 <b>MELLOW</b>      |
| JOTUN 12314 <b>GREY TOUCH</b>   | JOTUN 0553 <b>ASCOTT</b>    | JOTUN 12078 <b>COMFORT GREY</b> | JOTUN 12306 TENDER GREIGE    | JOTUN 4666 <b>SILKY BLUE</b>   |
|                                 |                             |                                 |                              |                                |
| JOTUN 7718 SECRET GREEN         | JOTUN 7386 <b>PISTACHIO</b> | JOTUN 0470 AVOCADO GREEN        | JOTUN 7040 CYPRESS           | JOTUN 5489 FREE SPIRIT         |
|                                 |                             |                                 |                              |                                |
| JOTUN 6167 <b>SPRING BREEZE</b> | JOTUN 6253 <b>SEA MIST</b>  | JOTUN 6236 <b>DARJEELING</b>    | JOTUN 6128 ATHENIAN BLUE     | JOTUN 8596 <b>SUNNY GREEN</b>  |