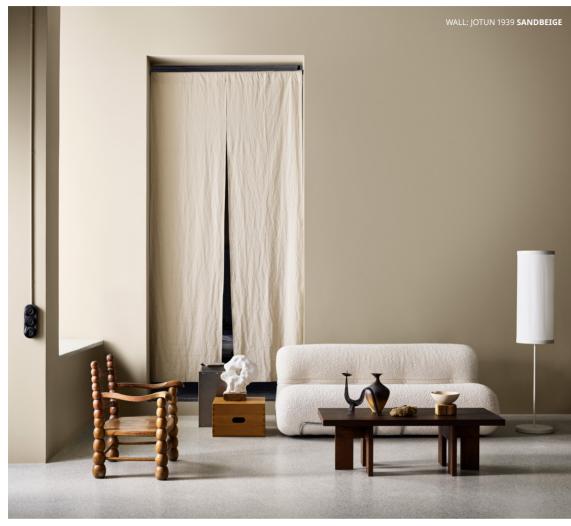

### Beige nuances are

CEILING: JOTUN 1624 **SKYLIGHT** WALL: JOTUN 1931 **CASHEW** 

the perfect way to imbue a room with warmth and softness – ideal in bedrooms for warm awakenings and spaces where you want to combine comfort and contemplation.