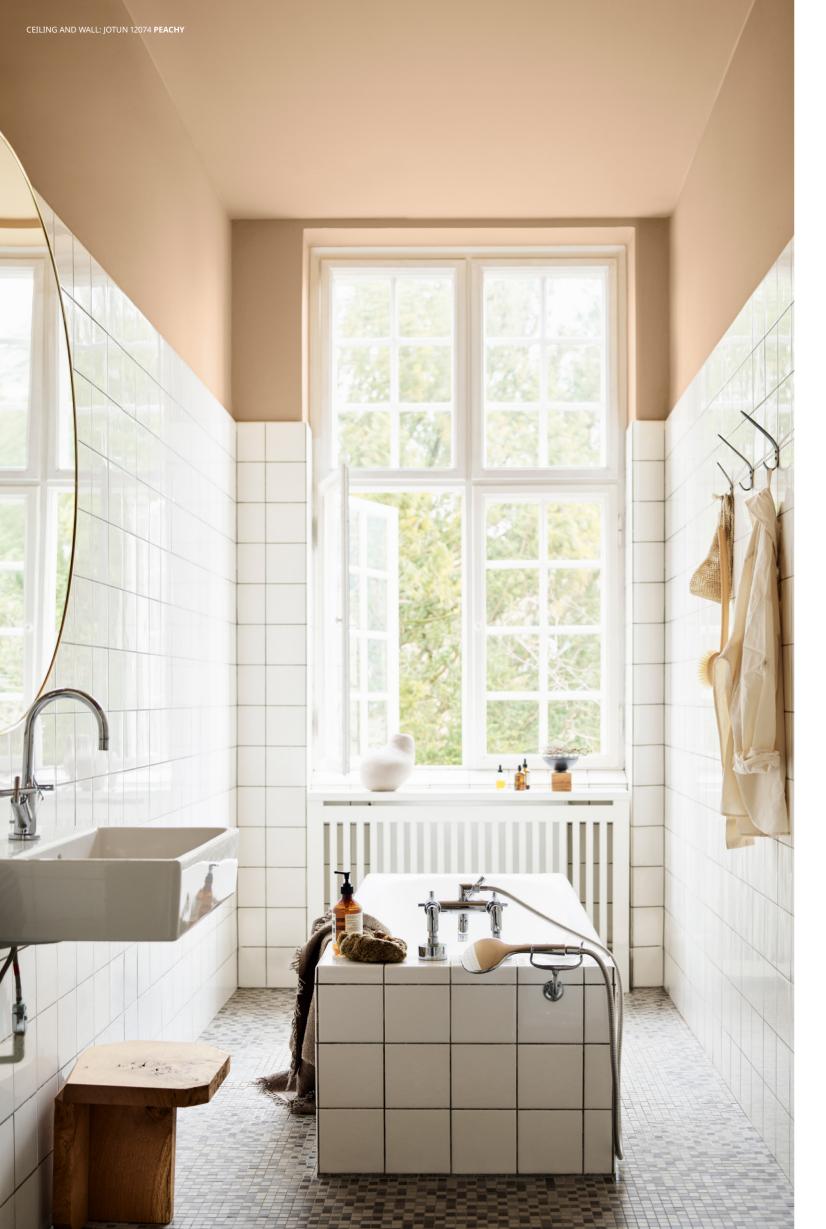

### Beige nuances are

CEILING: JOTUN 1624 **SKYLIGHT** WALL: JOTUN 1931 **CASHEW** 

the perfect way to imbue a room with warmth and softness – ideal in bedrooms for warm awakenings and spaces where you want to combine comfort and contemplation.

## Thoughtful connections

WALL: JOTUN 4666 SILKY BLUE

Rustic pinks, peaches, corals and terracottas can imbue a home with a sense of groundedness and connection to the earth – considered, elegant and unpretentious.

**It is not only colour** that can be used to complement or contrast. Nuances can be textural, too. Earthy matt finishes juxtaposed with smooth shimmering tiled surfaces cultivate an entrancing play of natural light.