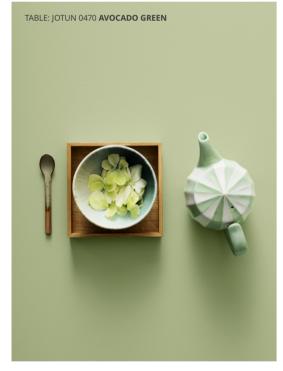

### Nuances

| DOTUN 1931 <b>CASHEW</b>        | JOTUN 1876 <b>WILD EARL</b> | JOTUN 1939 <b>SANDBEIGE</b>     | JOTUN 11130 SHADE            | JOTUN 12085 RURAL              |
|---------------------------------|-----------------------------|---------------------------------|------------------------------|--------------------------------|
| JOTUN 1117 <b>PEACH SKY</b>     | JOTUN 10411 <b>SHAMS</b>    | JOTUN 12074 <b>PEACHY</b>       | JOTUN 11175 <b>ADVENTURE</b> | JOTUN 20217 <b>MUTED CORAL</b> |
|                                 |                             |                                 |                              |                                |
| JOTUN 8124 <b>MALMØ</b>         | JOTUN 11228 FOREST LIGHT    | JOTUN 8583 EARTHY YELLOW        | JOTUN 8625 KHAKI YELLOW      | JOTUN 20162 <b>MELLOW</b>      |
| JOTUN 12314 <b>GREY TOUCH</b>   | JOTUN 0553 <b>ASCOTT</b>    | JOTUN 12078 <b>COMFORT GREY</b> | JOTUN 12306 TENDER GREIGE    | JOTUN 4666 <b>SILKY BLUE</b>   |
|                                 |                             |                                 |                              |                                |
| JOTUN 7718 SECRET GREEN         | JOTUN 7386 <b>PISTACHIO</b> | JOTUN 0470 AVOCADO GREEN        | JOTUN 7040 CYPRESS           | JOTUN 5489 FREE SPIRIT         |
|                                 |                             |                                 |                              |                                |
| JOTUN 6167 <b>SPRING BREEZE</b> | JOTUN 6253 <b>SEA MIST</b>  | JOTUN 6236 <b>DARJEELING</b>    | JOTUN 6128 ATHENIAN BLUE     | JOTUN 8596 <b>SUNNY GREEN</b>  |