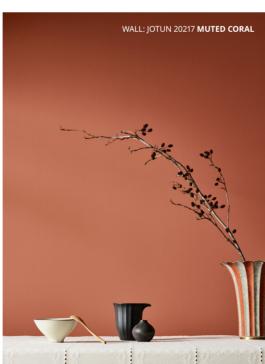

## Thoughtful connections

WALL: JOTUN 4666 SILKY BLUE

Rustic pinks, peaches, corals and terracottas can imbue a home with a sense of groundedness and connection to the earth – considered, elegant and unpretentious.