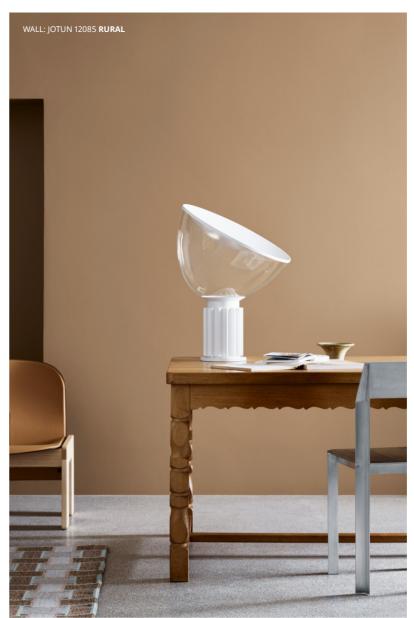

## Thoughtful connections

WALL: JOTUN 4666 SILKY BLUE

Rustic pinks, peaches, corals and terracottas can imbue a home with a sense of groundedness and connection to the earth – considered, elegant and unpretentious.