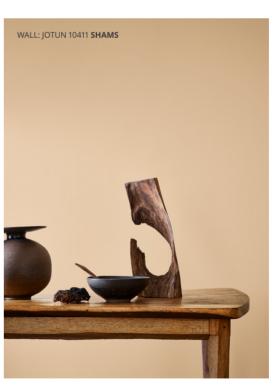

### Beige nuances are

CEILING: JOTUN 1624 **SKYLIGHT** WALL: JOTUN 1931 **CASHEW** 

the perfect way to imbue a room with warmth and softness – ideal in bedrooms for warm awakenings and spaces where you want to combine comfort and contemplation.