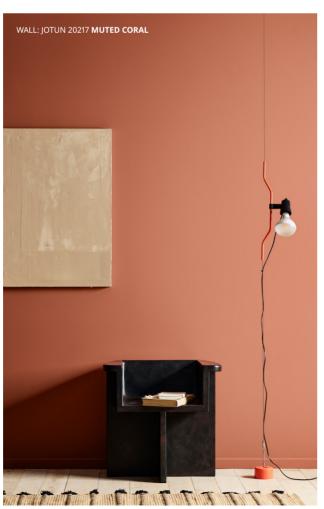

## Thoughtful connections

WALL: JOTUN 4666 SILKY BLUE

Rustic pinks, peaches, corals and terracottas can imbue a home with a sense of groundedness and connection to the earth – considered, elegant and unpretentious.

**It is not only colour** that can be used to complement or contrast. Nuances can be textural, too. Earthy matt finishes juxtaposed with smooth shimmering tiled surfaces cultivate an entrancing play of natural light.