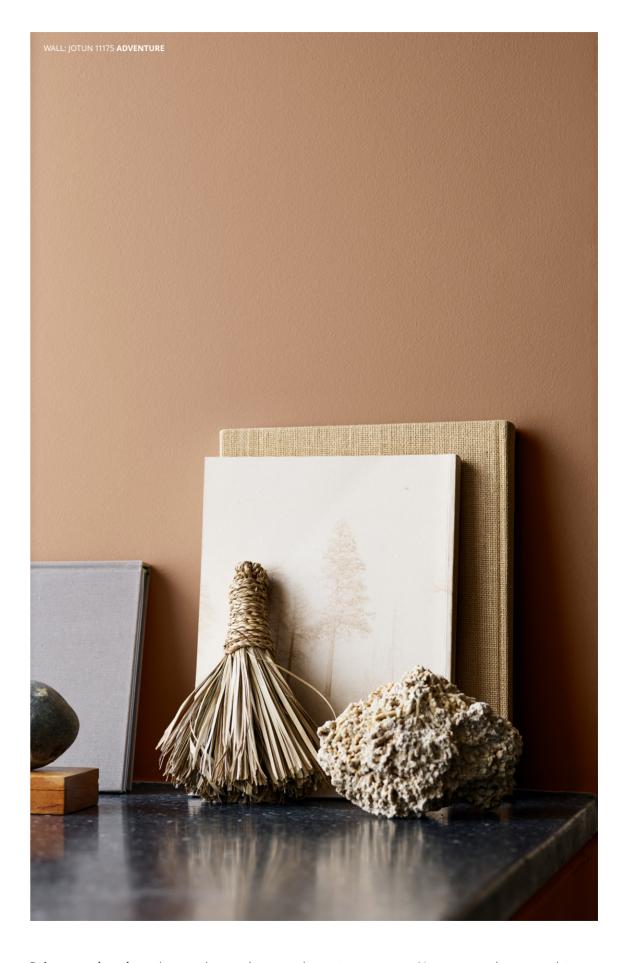

## Thoughtful connections

WALL: JOTUN 4666 SILKY BLUE

Rustic pinks, peaches, corals and terracottas can imbue a home with a sense of groundedness and connection to the earth – considered, elegant and unpretentious.

### The cultivation of calm

requires confidence in colour.

Monochrome walls create a sense of expansiveness that contributes to a feeling of focus and helps create contrast with the furniture and objects in the room. Russet peaches are the perfect partner to misty shades and stony greys.