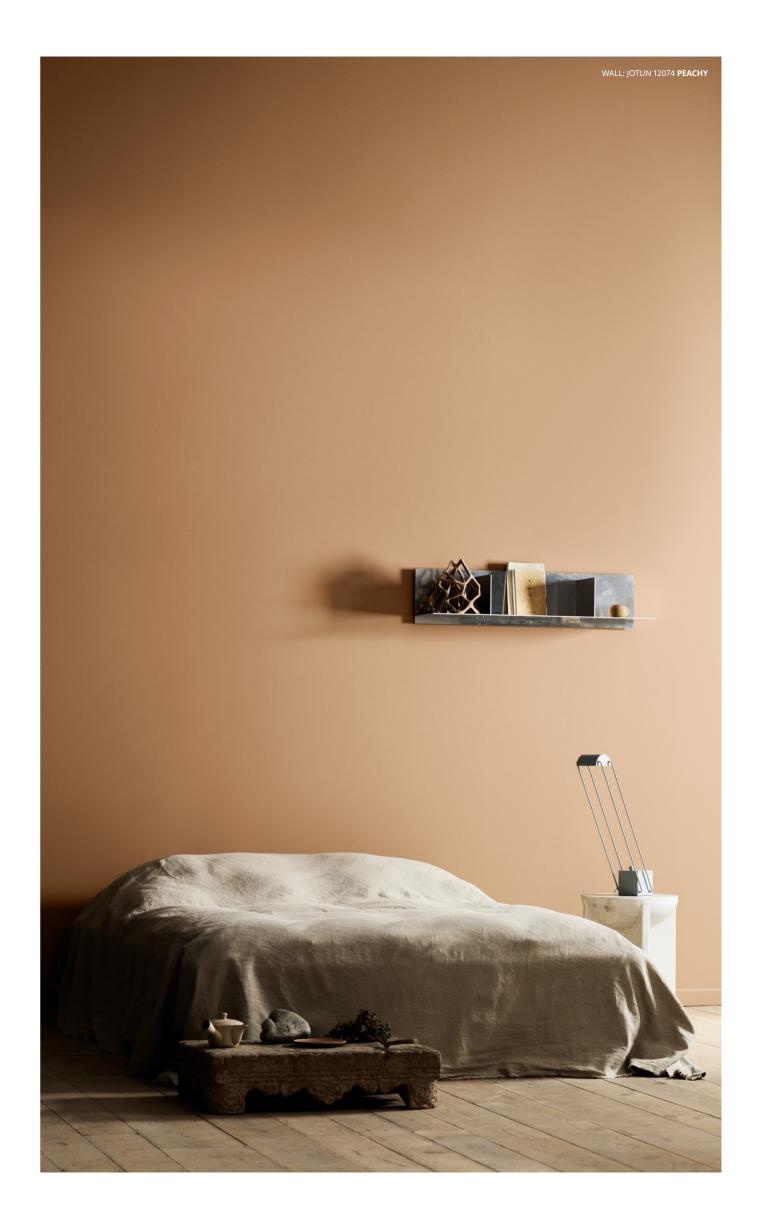

### Beige nuances are

CEILING: JOTUN 1624 **SKYLIGHT** WALL: JOTUN 1931 **CASHEW** 

the perfect way to imbue a room with warmth and softness – ideal in bedrooms for warm awakenings and spaces where you want to combine comfort and contemplation.

## Thoughtful connections

WALL: JOTUN 4666 SILKY BLUE

Rustic pinks, peaches, corals and terracottas can imbue a home with a sense of groundedness and connection to the earth – considered, elegant and unpretentious.