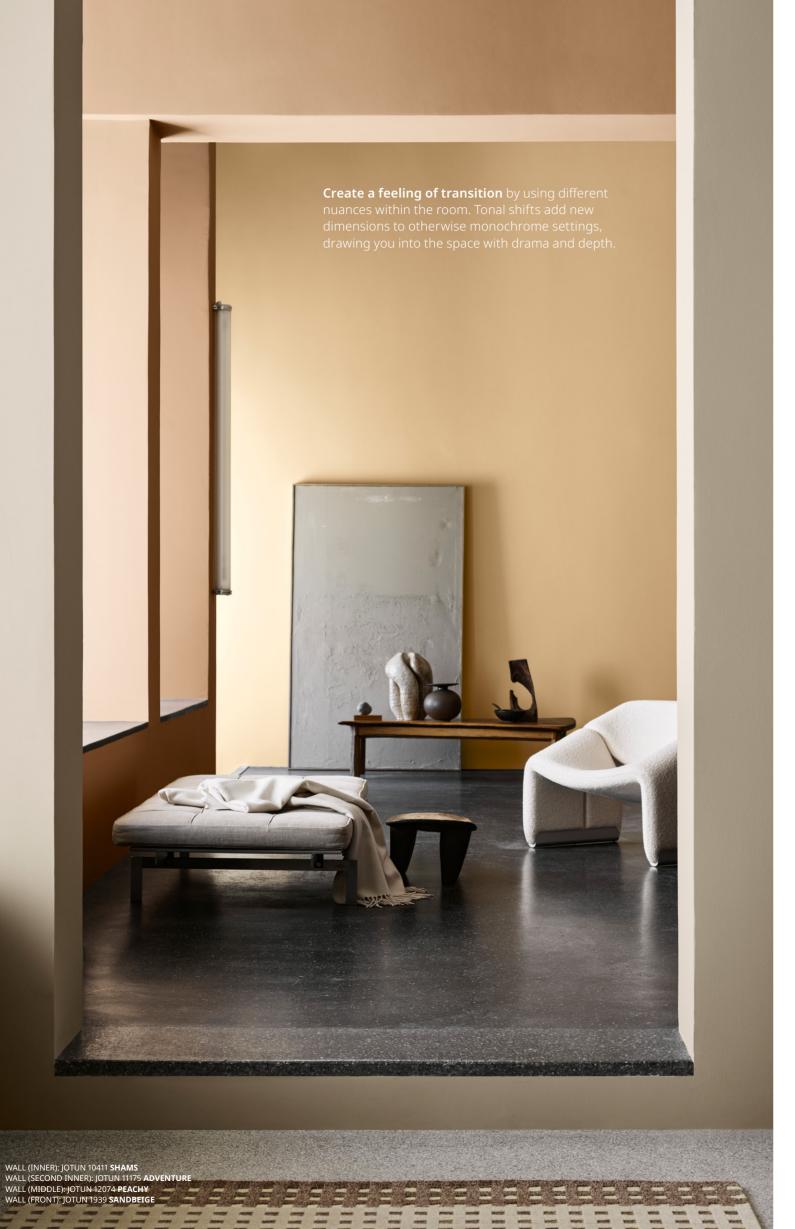

### The cultivation of calm

requires confidence in colour.

Monochrome walls create a sense of expansiveness that contributes to a feeling of focus and helps create contrast with the furniture and objects in the room. Russet peaches are the perfect partner to misty shades and stony greys.

### Majestic Pure Color

– Strong, bold colours look elegant yet comfortable

**Start with the background**. Just as the routines of our everyday lives define the major events and landmark occasions we remember most vividly, so do the background colours of our homes emphasise and enhance the objects and accents within them. Furniture, art and design may make the melody of our homes, but it is colour and texture that define the rhythm.