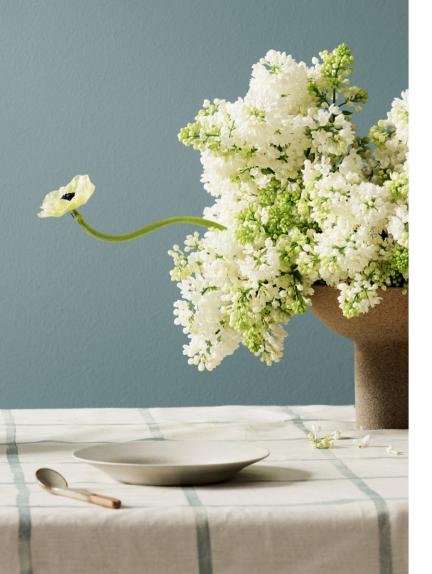

## Thoughtful connections

WALL: JOTUN 4666 SILKY BLUE

Rustic pinks, peaches, corals and terracottas can imbue a home with a sense of groundedness and connection to the earth – considered, elegant and unpretentious.

**It is not only colour** that can be used to complement or contrast. Nuances can be textural, too. Earthy matt finishes juxtaposed with smooth shimmering tiled surfaces cultivate an entrancing play of natural light.