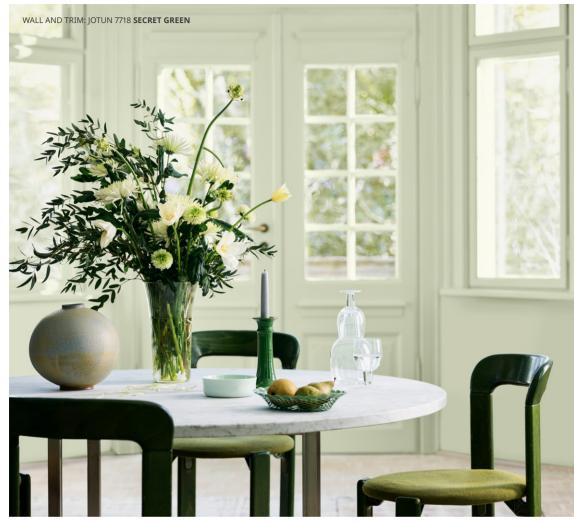

### Nature has a near-infinite

library of nuances. By combining strong accent greens and softer, more muted shades in our homes' walls, furniture and decorative objects, we can create environments that replicate the beauty of the natural world. Introduce subtle touches of blue, and evoke the serenity of sky and sea.

### Nuances

| DOTUN 1931 <b>CASHEW</b>        | JOTUN 1876 <b>WILD EARL</b> | JOTUN 1939 <b>SANDBEIGE</b>     | JOTUN 11130 SHADE            | JOTUN 12085 RURAL              |
|---------------------------------|-----------------------------|---------------------------------|------------------------------|--------------------------------|
| JOTUN 1117 <b>PEACH SKY</b>     | JOTUN 10411 <b>SHAMS</b>    | JOTUN 12074 <b>PEACHY</b>       | JOTUN 11175 <b>ADVENTURE</b> | JOTUN 20217 <b>MUTED CORAL</b> |
|                                 |                             |                                 |                              |                                |
| JOTUN 8124 <b>MALMØ</b>         | JOTUN 11228 FOREST LIGHT    | JOTUN 8583 EARTHY YELLOW        | JOTUN 8625 KHAKI YELLOW      | JOTUN 20162 <b>MELLOW</b>      |
| JOTUN 12314 <b>GREY TOUCH</b>   | JOTUN 0553 <b>ASCOTT</b>    | JOTUN 12078 <b>COMFORT GREY</b> | JOTUN 12306 TENDER GREIGE    | JOTUN 4666 <b>SILKY BLUE</b>   |
|                                 |                             |                                 |                              |                                |
| JOTUN 7718 SECRET GREEN         | JOTUN 7386 <b>PISTACHIO</b> | JOTUN 0470 AVOCADO GREEN        | JOTUN 7040 CYPRESS           | JOTUN 5489 FREE SPIRIT         |
|                                 |                             |                                 |                              |                                |
| JOTUN 6167 <b>SPRING BREEZE</b> | JOTUN 6253 <b>SEA MIST</b>  | JOTUN 6236 <b>DARJEELING</b>    | JOTUN 6128 ATHENIAN BLUE     | JOTUN 8596 <b>SUNNY GREEN</b>  |