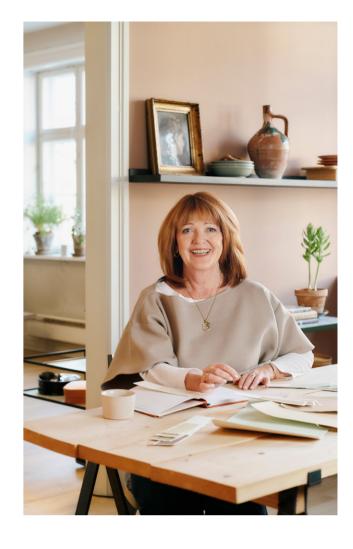

### Beige nuances are

CEILING: JOTUN 1624 **SKYLIGHT** WALL: JOTUN 1931 **CASHEW** 

the perfect way to imbue a room with warmth and softness – ideal in bedrooms for warm awakenings and spaces where you want to combine comfort and contemplation.