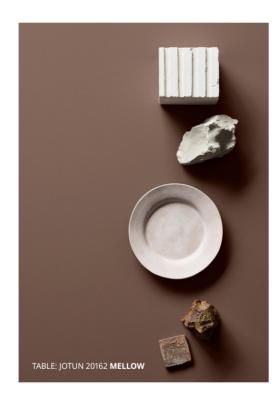

### Beige nuances are

CEILING: JOTUN 1624 **SKYLIGHT** WALL: JOTUN 1931 **CASHEW** 

the perfect way to imbue a room with warmth and softness – ideal in bedrooms for warm awakenings and spaces where you want to combine comfort and contemplation.