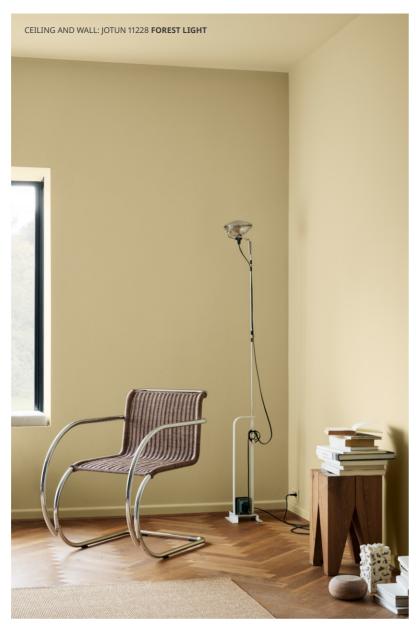

### Nuances

| DOTUN 1931 <b>CASHEW</b>        | JOTUN 1876 <b>WILD EARL</b> | JOTUN 1939 <b>SANDBEIGE</b>     | JOTUN 11130 SHADE            | JOTUN 12085 RURAL              |
|---------------------------------|-----------------------------|---------------------------------|------------------------------|--------------------------------|
| JOTUN 1117 <b>PEACH SKY</b>     | JOTUN 10411 <b>SHAMS</b>    | JOTUN 12074 <b>PEACHY</b>       | JOTUN 11175 <b>ADVENTURE</b> | JOTUN 20217 <b>MUTED CORAL</b> |
|                                 |                             |                                 |                              |                                |
| JOTUN 8124 <b>MALMØ</b>         | JOTUN 11228 FOREST LIGHT    | JOTUN 8583 EARTHY YELLOW        | JOTUN 8625 KHAKI YELLOW      | JOTUN 20162 <b>MELLOW</b>      |
| JOTUN 12314 <b>GREY TOUCH</b>   | JOTUN 0553 <b>ASCOTT</b>    | JOTUN 12078 <b>COMFORT GREY</b> | JOTUN 12306 TENDER GREIGE    | JOTUN 4666 <b>SILKY BLUE</b>   |
|                                 |                             |                                 |                              |                                |
| JOTUN 7718 SECRET GREEN         | JOTUN 7386 <b>PISTACHIO</b> | JOTUN 0470 AVOCADO GREEN        | JOTUN 7040 CYPRESS           | JOTUN 5489 FREE SPIRIT         |
|                                 |                             |                                 |                              |                                |
| JOTUN 6167 <b>SPRING BREEZE</b> | JOTUN 6253 <b>SEA MIST</b>  | JOTUN 6236 <b>DARJEELING</b>    | JOTUN 6128 ATHENIAN BLUE     | JOTUN 8596 <b>SUNNY GREEN</b>  |

### Beige nuances are

CEILING: JOTUN 1624 **SKYLIGHT** WALL: JOTUN 1931 **CASHEW** 

the perfect way to imbue a room with warmth and softness – ideal in bedrooms for warm awakenings and spaces where you want to combine comfort and contemplation.