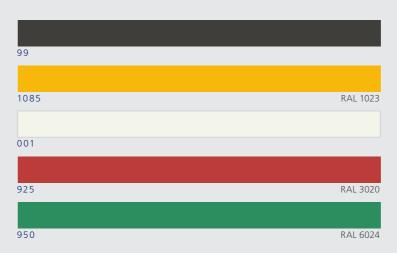

#### LINE MARKING

#### COLOUR ADDS FUNCTIONALITY

Color can add more than aesthetic value to your project. In spaces such as car park and airports, choosing different colours fo different levels can help visitors navigate with ease.