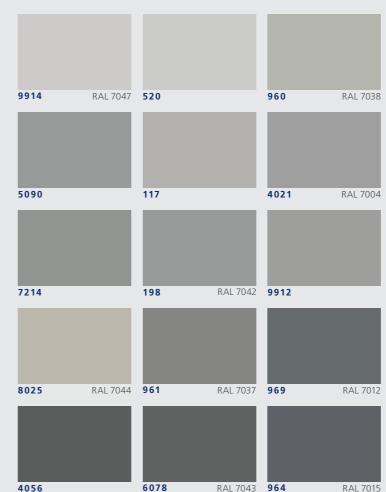

# FIND YOUR PERFECT SHADE OF GREY

### GREY HAS A WAY OF SUITING ANY STYLE

Shades of grey are consistently our most popular Jotafloor colours. They complement architecture, are flexible to suits diverse design styles, and hide subtle tire marks better than other colours.