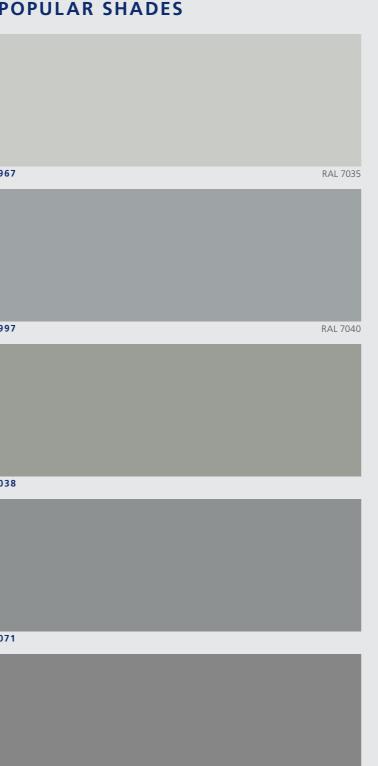

### GREY HAS A WAY OF SUITING ANY STYLE

Shades of grey are consistently our most popular Jotafloor colours. They complement architecture, are flexible to suits diverse design styles, and hide subtle tire marks better than other colours.

### OUR MOST POPULAR SHADES

# FIND YOUR PERFECT SHADE OF GREY